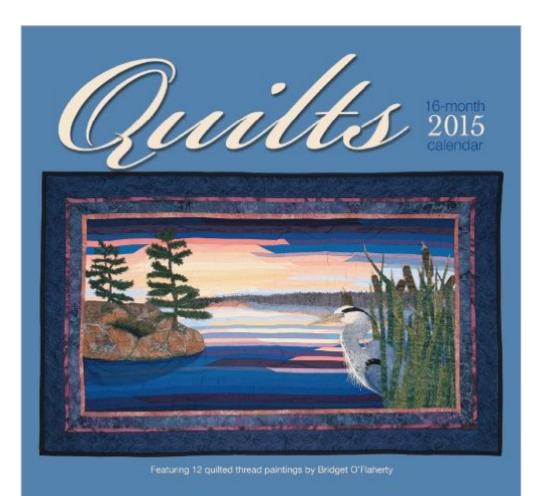

#### Synopsis

Bridget O'Flaherty has been quilting for 20 years. Her work is in private collections throughout North America, Europe and Asia. Her love of landscapes and beautiful scenes is evident in her quilt art. Produced via environmentally friendly processes, using chlorine free FSC-certified paper and vegetable-based inks, this beautifully photographed 12-month 12 x 12 wall calendar includes bonus double page featuring a 2016 calendar, as well as a section for important telephone numbers and January 2016 appointments. This wall calendar is produced in English format.